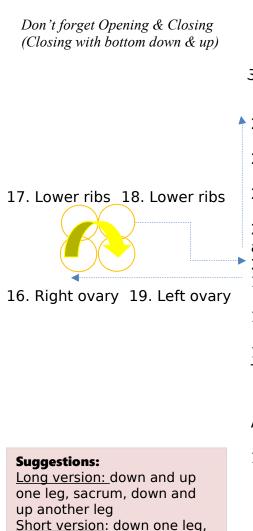

#### **Important:**

**Opening** sequence – we begin with these 3 steps both when person is on the belly and on the back

**Closing** sequence – we finish with 3 steps after massage:

- when on the belly just bowl's bottom down
- when on the back both with bowl bottom down and up

#### **Suggestions:**

Long version: down and up one hand, collarbones, down and up another land Short version: down one hand, up another hand

4. Upper abdomen

7. Back to navel

8. Groins

9. Thighs Thighs again if long thighs

**AVOID KNEES** 

10. Calf

11. Left heel