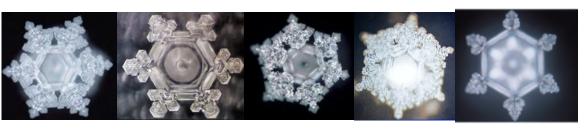

Supreme Yoga practice as foundation: GRATITUDE

Dr Emoto research on impacting water molecules with intentions and emotions. 1<sup>st</sup> photo is "You are beautiful", 2<sup>nd</sup> is "Thank you", 3<sup>rd</sup> one is "Love for humanity", 4<sup>th</sup> one is "Love and Gratitude", 5<sup>th</sup> one - "Eternal", and last one is "You disgust me" (natural mandala is broken, disturbed).