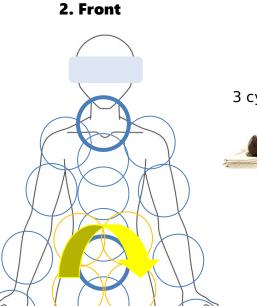

#### **SOUND ENERGY MASSAGE © (Lhamo School)**

Application of sacred symbols: first bottom down, then bottom up

Portal opening/Aura caressing/Chakras opening

Strike on top
Back chakras opening SLOWLY
Strike on top
Front chakras opening SLOWLY

3. Front

3.3. Top of the head Spiral clockwise upwards

3.2. Front Spiral clockwise, upwards

4. Repeat full cycle (1-3) with bowl bottom up

5. Bowl on head

1min, 3-4 rounds, clockwise (avoid eyes, ears, nose)

## SOUND ENERGY MASSAGE © (Lhamo School) Application of sacred symbols

**1. Portal opening/ Aura caressing/Chakras opening**Strike near heart, down towards feet, then all the way up

**2. Double Dorje, Vajra**Strike near heart, vertical vajra, horizontal vajra