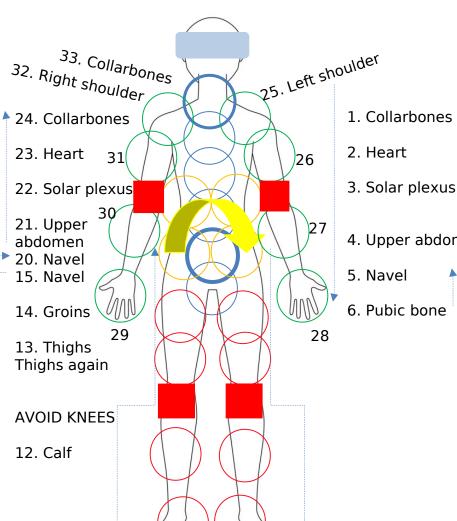

#### **Suggestions:**

Long version: down and up one hand, collarbones, down and up another land Short version: down one hand, up another hand

4. Upper abdomen

7. Back to navel

8. Groins

9. Thighs Thighs again if long thighs

**AVOID KNEES** 

10. Calf

11. Left heel