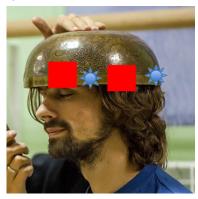

2. Back

Vajra/doubleDorje Spiral

2.1. Back Strike heart area Vertical Dorje Horizonal Dorje

2.2. Back Spiral clockwise, from base of the spine upwards

## SOUND ENERGY MASSAGE © (Lhamo School) Application of sacred symbols

**1. Portal opening/ Aura caressing/Chakras opening**Strike near heart, down towards feet, then all the way up

**2. Double Dorje, Vajra**Strike near heart, vertical vajra, horizontal vajra