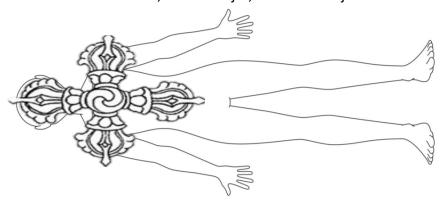

### SOUND ENERGY MASSAGE Sacred symbols used

**VAJRA** is a Sanskrit word meaning both thunderbolt and diamond. Additionally, it is a weapon won in battle which is used as a ritual object to symbolize both the properties of a diamond (indestructibility) and a thunderbolt (irresistible force).

Sanskrit *Vajra*- refer to a weapon of the Godhead, means "to be(come) powerful. Vajra is used to kill ignorance.

In Tantric Buddhism (Vajrayana) the vajra and ghanta (bell) are used in many rites by a lama or any Vajrayana practitioner. The vajra is a male symbol, representative of upaya (skilful means) whereas its companion tool, the bell which is a female symbol, denotes prajna (wisdom). Some deities are shown holding each the vajra and bell in separate hands, symbolizing the union of the forces of compassion and wisdom, respectively.