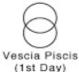

**FLOWER OF LIFE**: patterns of seven overlapping circles appear in historical artefacts from the 8th century BC onwards. They are found on a Cypro-Archaic I cup of the 8th-7th century BC in Cyprus; at the Temple of Osiris at Abydos in Ancient Egypt; and on Roman mosaics, for example at Herod's palace in the 1st century BC. The patterns are used extensively in Islamic art. in Ancient Egypt, and in the Hindu temple at Prambanan in Java.