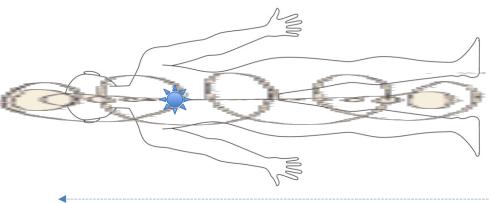

#### **SOUND ENERGY MASSAGE © (Lhamo School)**

Application of sacred symbols: first bottom down, then bottom up

Portal opening/Aura caressing/Chakras opening

Strike on top
Back chakras opening SLOWLY
Strike on top
Front chakras opening SLOWLY

3. Front

3.3. Top of the head Spiral clockwise upwards

3.2. Front Spiral clockwise, upwards

4. Repeat full cycle (1-3) with bowl bottom up

5. Bowl on head

1min, 3-4 rounds, clockwise (avoid eyes, ears, nose)

2. Back

Vajra/doubleDorje Spiral

2.1. Back Strike heart area Vertical Dorje Horizonal Dorje

2.2. Back Spiral clockwise, from base of the spine upwards

## SOUND ENERGY MASSAGE © (Lhamo School) Application of sacred symbols

**1. Portal opening/ Aura caressing/Chakras opening**Strike near heart, down towards feet, then all the way up

**2. Double Dorje, Vajra**Strike near heart, vertical vajra, horizontal vajra

3. Spiral

Strike near heart, start spiral from feet clockwise towards the head