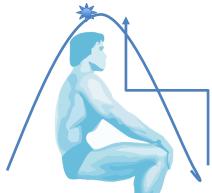

#### **SOUND ENERGY MASSAGE © (Lhamo School)**

Application of sacred symbols: first bottom down, then bottom up

Portal opening/Aura caressing/Chakras opening

Strike on top
Back chakras opening SLOWLY
Strike on top
Front chakras opening SLOWLY

## SOUND ENERGY MASSAGE © (Lhamo School) Application of sacred symbols

**1. Portal opening/ Aura caressing/Chakras opening**Strike near heart, down towards feet, then all the way up

**2. Double Dorje, Vajra**Strike near heart, vertical vajra, horizontal vajra