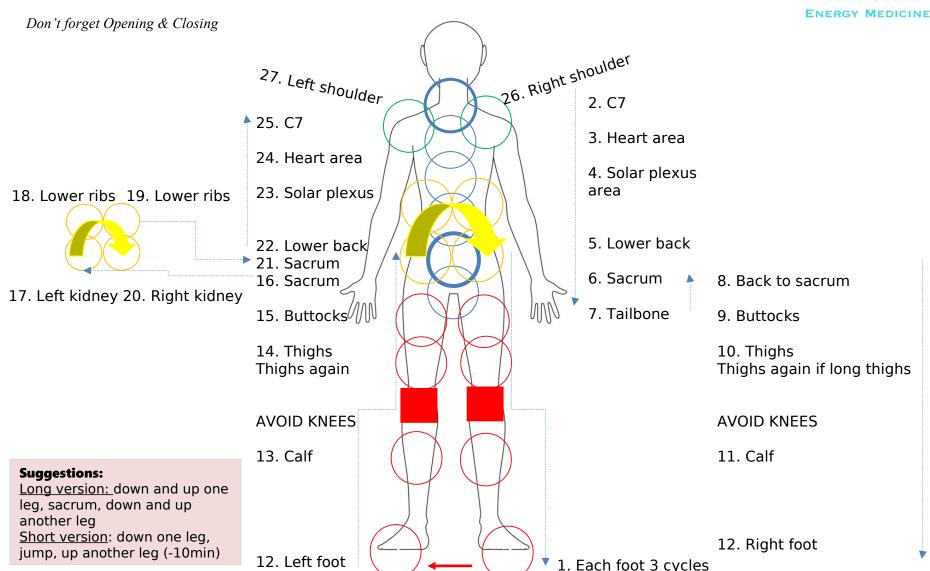

#### **Important:**

**Opening** sequence – we begin with these 3 steps both when person is on the belly and on the back

**Closing** sequence – we finish with 3 steps after massage:

- when on the belly just bowl's bottom down
- when on the back both with bowl bottom down and up

1 cycle - 8 strikes 3 cycles on feet - 24 strikes

**Lymph flow** Never move the bowl against the lymph flow Gently lift when necessary

#### **SOUND ENERGY MASSAGE © (Lhamo School) (detailed technique)**

On back step by step

#### **SOUND ENERGY MASSAGE © (Lhamo School)**

11. Right heel

#### On the back step by step

up another leg (-10min)

#### **Suggestions:**

Long version: down and up one hand, collarbones, down and up another land Short version: down one hand, up another hand

4. Upper abdomen

7. Back to navel

8. Groins

9. Thighs Thighs again if long thighs

**AVOID KNEES** 

10. Calf

11. Left heel