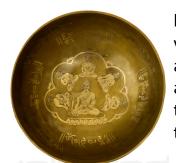

#### **History of Himalayan Singing Bowls**

It's believed that Buddha brought the first bowl from India to Tibet. There is a legend, that this bowl is still kept at Tibetan monastery and is played on big occasions. All monks bring their bowls to charge with energy of this bowl...

Tibetans will always smile if you ask them about the bowls, and will answer that they are used just for food offerings...

On the deeper understanding in Tibetan culture, the highest Lamas were using them as ritual offerings to their Gods and Deities; the highest Lamas used these bowls for their rituals to travel to another level of consciousness, but it was forbidden to talk about these bowls, even within the monasteries itself. In Bon bowls were used to clear the path for spirit to reconnect with body and purify the body and mind from hungry spirits (energies that don't serve).

#### 7 Metals of Tibetan Singing Bowls

It is believed, the old, traditional Tibetan Singing Bowls were made out of an amalgam of the Seven Alchemical Metals, which correspond to:

Lead – Saturn – 1st Chakra
Iron – Mars – 2nd Chakra
Tin – Jupiter – 3rd Chakra
Gold – Sun – 4th Chakra
Copper – Venus – 5th Chakra
Silver – Moon – 6th Chakra
Mercury – Mercury – 7th Chakra
+ meteorite in Tibet giving special powers