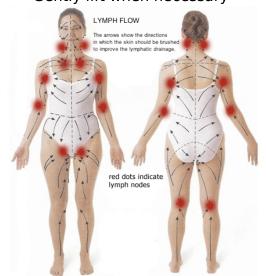

1 cycle - 8 strikes 3 cycles on feet - 24 strikes

**Lymph flow** Never move the bowl against the lymph flow Gently lift when necessary