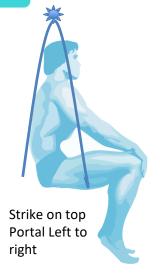

#### **SOUND ENERGY MASSAGE © (Lhamo School)**

Application of sacred symbols: first bottom down, then bottom up

Portal opening/Aura caressing/Chakras opening

Strike on top
Back chakras opening SLOWLY
Strike on top
Front chakras opening SLOWLY

## SOUND ENERGY MASSAGE © (Lhamo School) Application of sacred symbols

**1. Portal opening/ Aura caressing/Chakras opening**Strike near heart, down towards feet, then all the way up

**2. Double Dorje, Vajra**Strike near heart, vertical vajra, horizontal vajra