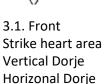

3. Front

3.3. Top of the head Spiral clockwise upwards

3.2. Front Spiral clockwise, upwards

4. Repeat full cycle (1-3) with bowl bottom up

5. Bowl on head

1min, 3-4 rounds, clockwise (avoid eyes, ears, nose)

2. Back

Vajra/doubleDorje Spiral

2.1. Back Strike heart area Vertical Dorje Horizonal Dorje

2.2. Back Spiral clockwise, from base of the spine upwards