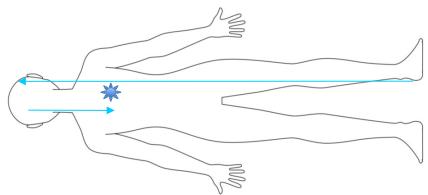

## SOUND ENERGY MASSAGE © (Lhamo School) Application of sacred symbols

**1. Portal opening/ Aura caressing/Chakras opening**Strike near heart, down towards feet, then all the way up

**2. Double Dorje, Vajra**Strike near heart, vertical vajra, horizontal vajra