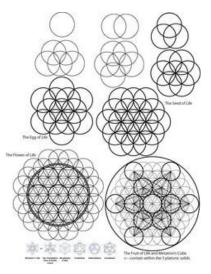

**FLOWER OF LIFE**: patterns of seven overlapping circles appear in historical artefacts from the 8th century BC onwards. They are found on a Cypro-Archaic I cup of the 8th-7th century BC in Cyprus; at the Temple of Osiris at Abydos in Ancient Egypt; and on Roman mosaics, for example at Herod's palace in the 1st century BC. The patterns are used extensively in Islamic art. in Ancient Egypt, and in the Hindu temple at Prambanan in Java.