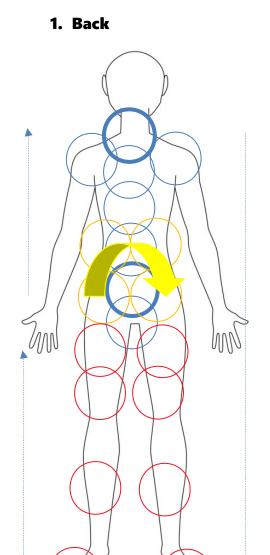

#### **SOUND ENERGY MASSAGE © (Lhamo School)**

Application of sacred symbols: first bottom down, then bottom up

Portal opening/Aura caressing/Chakras opening

Strike on top
Back chakras opening SLOWLY
Strike on top
Front chakras opening SLOWLY

2. Back

Vajra/doubleDorje Spiral

2.1. Back Strike heart area Vertical Dorje Horizonal Dorje

2.2. Back Spiral clockwise, from base of the spine upwards

## SOUND ENERGY MASSAGE © (Lhamo School) Application of sacred symbols

**1. Portal opening/ Aura caressing/Chakras opening**Strike near heart, down towards feet, then all the way up

**2. Double Dorje, Vajra**Strike near heart, vertical vajra, horizontal vajra

3. Spiral

Strike near heart, start spiral from feet clockwise towards the head